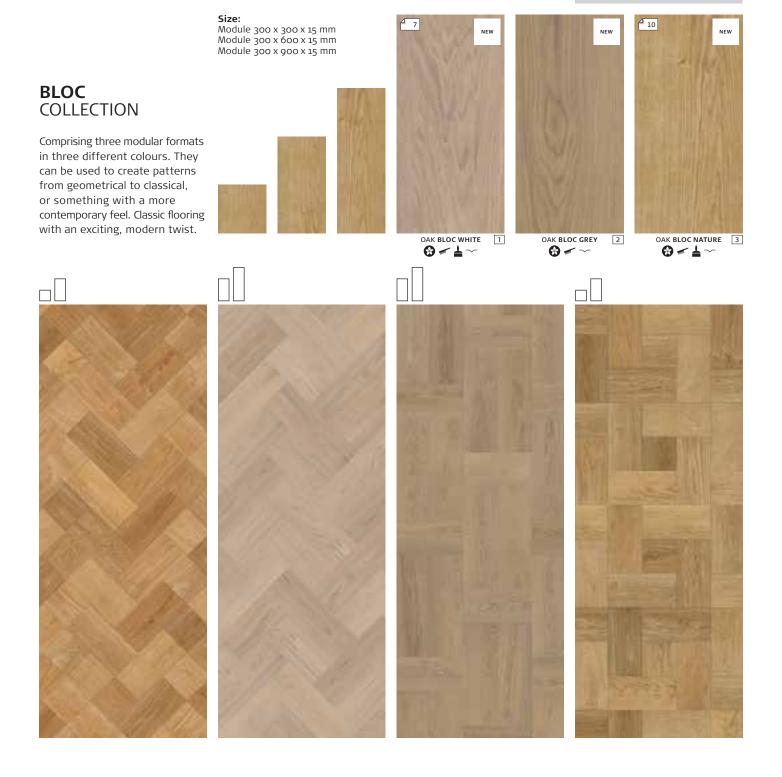

### INTRODUCING **BLOC COLLECTION** ENDLESS POSSIBILITIES

The idea is simple, the possibilities endless, with three modular formats in three different shades. Use them to create your own unique pattern, from geometric to classical, or something with your own modern twist. Changing the direction of the grain creates a dynamic effect, bringing the surface to life.

SMÅLAND COLLECTION

The wild beauty of Småland is the inspiration for our new collection of unique, rustic floors.

BLOC COLLECTION The idea is simple, the possibilities endless, with three modular formats in three different shades.