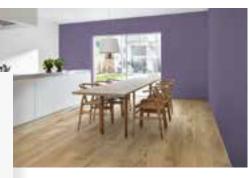

# **4** CHANGE YOUR WALL COLOUR

Change the colour of the walls in your room to reflect your taste, and complement your floor. Save and share.