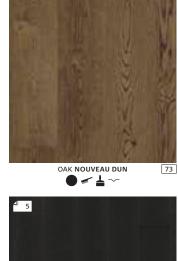

### CLASSIC NOUVEAU COLLECTION

Brushed and bevelled to perfection, with a matt lacquer finish - old meets new, in a spectrum of shades.

**Size:** 1-strip 2100/2420 x 187 x 15 mm 2-strip 2423 x 200 x 15 mm