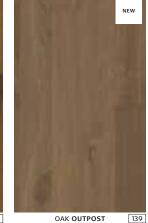

#### Size:

1-strip 1810 x 150 x 7 mm

OAK DOME ● ▰ ~

134

❸ 🖌 🛓 ~~

❸ 🖌 🛓 ∽

OAK GATE → \\\\ → | 🚱 🛩 \\\\ → 141

Our product lines are subject to ongoing change. Also, colour reproduction within the magazine cannot be guaranteed, due to limitations in print technology. We, therefore, recommend that you visit your Kährs' stockist to determine exact grain patterns and shades.