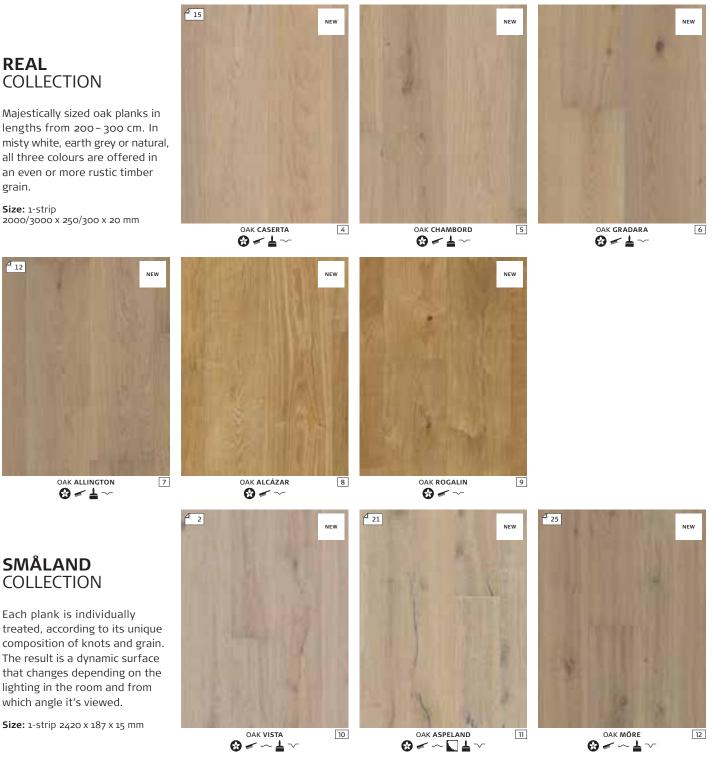

### INTRODUCING **REAL COLLECTION** MAKE A STATEMENT

If you want your floor to make a statement, take a look at our new Real Collection. These majestically sized oak planks come in lengths from 200–300 cm. In misty white, earthy grey or natural, all three are offered in an even or more rustic timber grain.

# **SMÅLAND**

Each plank is individually treated, according to its unique composition of knots and grain. The result is a dynamic surface that changes depending on the lighting in the room and from which angle it's viewed.