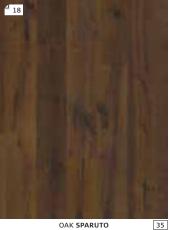

**Size:** 1-strip 2800 x 260 x 20 mm

OAK CHATEAU

OAK CASTILLO ❸ ☞ ১১১ ~

❸ ~ ~ ▙ ऽऽऽ ~

OAK SPARUTO  $\odot \sim \langle \rangle \sim \sim$ 

❸ ▰ ∽ ▙ ऽऽऽ ∽

8 - ~ ~

<sup>⊿</sup> 30