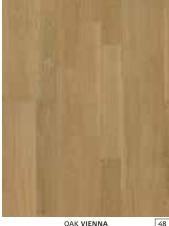

r Scandinavian roots - every floor is a true classic.



Board thickness: 15 mm Surface layer thickness: 3.5 mm Core material: Spruce/Pine Resandable: 3-4 times Guarantee: 30 years

# 43 BEECH HELLERUP 42 BEECH VIBORG ASH KALMAR 44 8 19 EUROPEAN MAPLE SALZBURG 45 OAK CORNWALL 46 47 OAK HAMPSHIRE $\odot$ OAK BURGUNDY 50 48 OAK SIENA 49 OAK VERONA 51 0 🔂 🛩 $\Theta$ $\sim$

### NORDIC **NATURALS** COLLECTION

The warmth and luminosity of ash and beech wood floors pay tribute to Kährs' Scandinavian roots.

Size: 3-strip 2423 x 200 x 15 mm

### **EUROPEAN NATURALS** COLLECTION

White oak and European maple - in a variety of styles and finishes - bring a traditional, bright and lively feel to the home.

Size: 1-strip 2100/2420 x 187 x 15 mm 2-strip 2423 x 200 x 15 mm 3-strip 2423 x 200 x 15 mm







❸ ~



₩~



WALNUT GEORGIA

56

AMERICAN **NATURALS &** 

Native species, from red oak, walnut and Jarrah, to American cherry and hard maple, form a varied collection of stunning wood flooring styles.

Size: 1-strip 1800 x 130 x 15 mm 2-strip 2421/2423 x 200 x 15 mm

WORLD **COLLECTIONS** 



HARD MAPLE TORONTO 1



WALNUT MONTREAL \*

58







ž

WALNUT HARTFORD

57



Dł



SAND COLLECTION

Ash and oak, lacquered and stained in pale tones, bring a light, fresh feel to the home.

**Size:** 1-strip 2100/2420 x 187 x 15 mm 2-strip 2423 x 200 x 15 mm 3-strip 2423 x 200 x 15 mm



OAK CANCUN

Dł

62



OAK ESTORIL ❸ 🖌 🛓 ~~







●∔

### CLASSIC NOUVEAU COLLECTION

Brushed and bevelled to perfection, with a matt lacquer finish - old meets new, in a spectrum of shades.

**Size:** 1-str