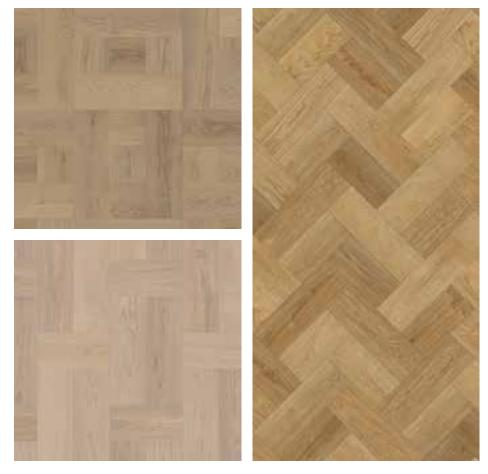

### INTRODUCING **BLOC COLLECTION** ENDLESS POSSIBILITIES

The idea is simple, the possibilities endless, with three modular formats in three different shades. Use them to create your own unique pattern, from geometric to classical, or something with your own modern twist. Changing the direction of the grain creates a dynamic effect, bringing the surface to life.

See all the design possibilities and try them out at kahrs.com