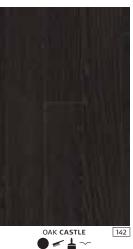

#### Size:

1-strip 1810 x 150 x 7 mm

OAK DOME ● ▰ ~

134

❸ 🖌 🛓 ~~

❸ 🖌 🛓 ∽

OAK GATE → \\\\ → | 🚱 🛩 \\\\ → 141

Our product lines are subject to ongoing change. Also, colour reproduction within the magazine cannot be guaranteed, due to limitations in print technology. We, therefore, recommend that you visit your Kährs' stockist to determine exact grain patterns and shades.