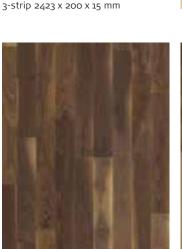

❸ ~

₩~

WALNUT GEORGIA

56

AMERICAN **NATURALS &** 

Native species, from red oak, walnut and Jarrah, to American cherry and hard maple, form a varied collection of stunning wood flooring styles.

Size: 1-strip 1800 x 130 x 15 mm 2-strip 2421/2423 x 200 x 15 mm