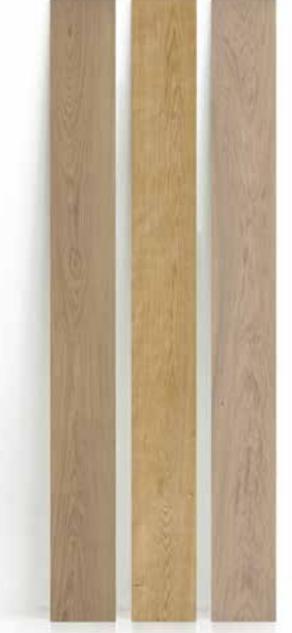

#### A DIFFERENT SHADE OF NATURE

From pure white to inky black. From warm russet to soft grey. Kährs offers the widest range of colours and shades. To obtain the right nuance, we use staining techniques and different surface treatments in our design processes. These enhance the natural tone and texture of the wood, without disguising the fabulous natural feel. kahrs.com/Products