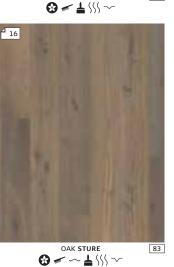

OAK NOUVEAU CHARCOAL

● 🛩 🛓 ~~

77

Rustic oak with a heavily brushed, hand-scraped finish – a celebration of Kährs'

**Size:** 1-strip 2420 x 187 x 15 mm

tradition of quality and craftsmanship.

FOUNDERS COLLECTION