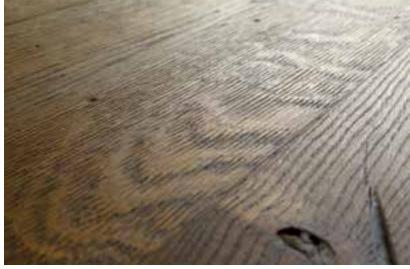

#### SENSE AND SENSIBILITY

Brushed, hand-scraped, bevelled, silky smooth or matt. Each Kährs plank is unique and individually treated, according to its own unique composition of knots and graining. The result is a dynamic surface that transforms in different lights and depending on which angle it's viewed from. A Kährs floor never fails to amaze and feed the senses!

# **SMÅLAND**

Each plank is individually treated, according to its unique composition of knots and grain. The result is a dynamic surface that changes depending on the lighting in the room and from which angle it's viewed.