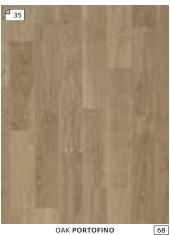

### CLASSIC NOUVEAU COLLECTION

Brushed and bevelled to perfection, with a matt lacquer finish - old meets new, in a spectrum of shades.

**Size:** 1-strip 2100/2420 x 187 x 15 mm 2-strip 2423 x 200 x 15 mm

# OAK NOUVEAU HAZE 71 ● 🖌 🛓 ~~ OAK NOUVEAU TAR 75

Long wide boards with even grains define this collection of 1-strip floors, crafted from the finest oak.

**Size:** 1-strip 2100/2420 x 187 x 15 mm

OAK PARIS • - -🔰 🚱 🛩 🛓