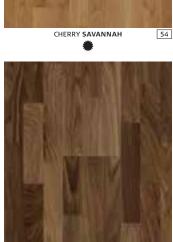

❸ ~

₩~

WALNUT GEORGIA

56

AMERICAN **NATURALS &** 

Native species, from red oak, walnut and Jarrah, to American cherry and hard maple, form a varied collection of stunning wood flooring styles.

Size: 1-strip 1800 x 130 x 15 mm 2-strip 2421/2423 x 200 x 15 mm