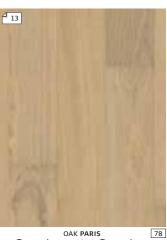

# OAK NOUVEAU HAZE 71 ● 🖌 🛓 ~~ OAK NOUVEAU TAR 75

Long wide boards with even grains define this collection of 1-strip floors, crafted from the finest oak.

**Size:** 1-strip 2100/2420 x 187 x 15 mm

OAK PARIS • - -🔰 🚱 🛩 🛓