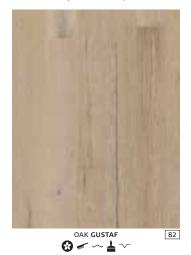

оак **јонал** 

86

Oak planks with a hand-crafted surface finish – the Artisan range combines rustic elegance with cool contemporary design.

**Size:** 1-strip 1830 x 189 x 15 mm 1-strip 1900 x 190 x 15 mm