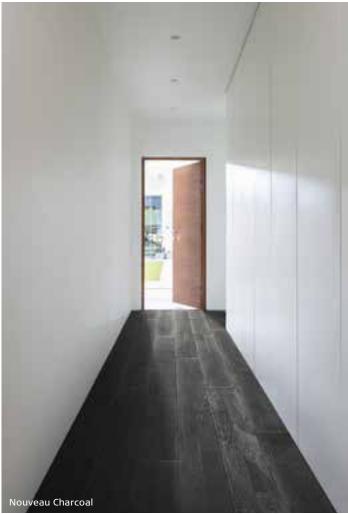

OAK NOUVEAU CHARCOAL

● 🛩 🛓 ~~

77

Rustic oak with a heavily brushed, hand-scraped finish – a celebration of Kährs'

**Size:** 1-strip 2420 x 187 x 15 mm

tradition of quality and craftsmanship.

FOUNDERS COLLECTION