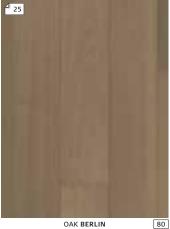

❸ ~

₩~

WALNUT GEORGIA

56

AMERICAN **NATURALS &** 

Native species, from red oak, walnut and Jarrah, to American cherry and hard maple, form a varied collection of stunning wood flooring styles.

Size: 1-strip 1800 x 130 x 15 mm 2-strip 2421/2423 x 200 x 15 mm