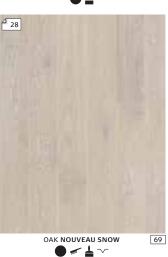

### CLASSIC NOUVEAU COLLECTION

Brushed and bevelled to perfection, with a matt lacquer finish - old meets new, in a spectrum of shades.

**Size:** 1-strip 2100/2420 x 187 x 15 mm 2-strip 2423 x 200 x 15 mm

● 🛩 🛓 🗸

OAK NOUVEAU BLACK ● 🛩 🛓 ~~

● 🛩 🛓 ~~

• 🖌 🛓 ১১১ ~~