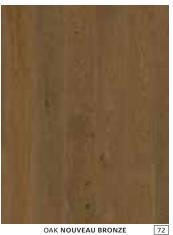

### CLASSIC NOUVEAU COLLECTION

Brushed and bevelled to perfection, with a matt lacquer finish - old meets new, in a spectrum of shades.

**Size:** 1-strip 2100/2420 x 187 x 15 mm 2-strip 2423 x 200 x 15 mm

# OAK NOUVEAU HAZE 71 ● 🖌 🛓 ~~ OAK NOUVEAU TAR 75

Long wide boards with even grains define this collection of 1-strip floors, crafted from the finest oak.

**Size:** 1-strip 2100/2420 x 187 x 15 mm

OAK PARIS • - -🔰 🚱 🛩 🛓