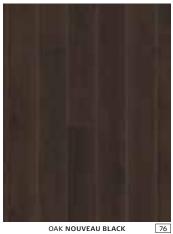

### CLASSIC NOUVEAU COLLECTION

Brushed and bevelled to perfection, with a matt lacquer finish - old meets new, in a spectrum of shades.

**Size:** 1-strip 2100/2420 x 187 x 15 mm 2-strip 2423 x 200 x 15 mm

● 🛩 🛓 🗸

OAK NOUVEAU BLACK ● 🛩 🛓 ~~

● 🛩 🛓 ~~

• 🖌 🛓 ১১১ ~~