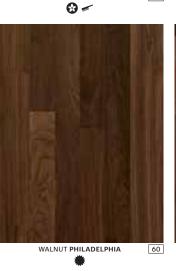

❸ ~

₩~

WALNUT GEORGIA

56

AMERICAN **NATURALS &** 

Native species, from red oak, walnut and Jarrah, to American cherry and hard maple, form a varied collection of stunning wood flooring styles.

Size: 1-strip 1800 x 130 x 15 mm 2-strip 2421/2423 x 200 x 15 mm