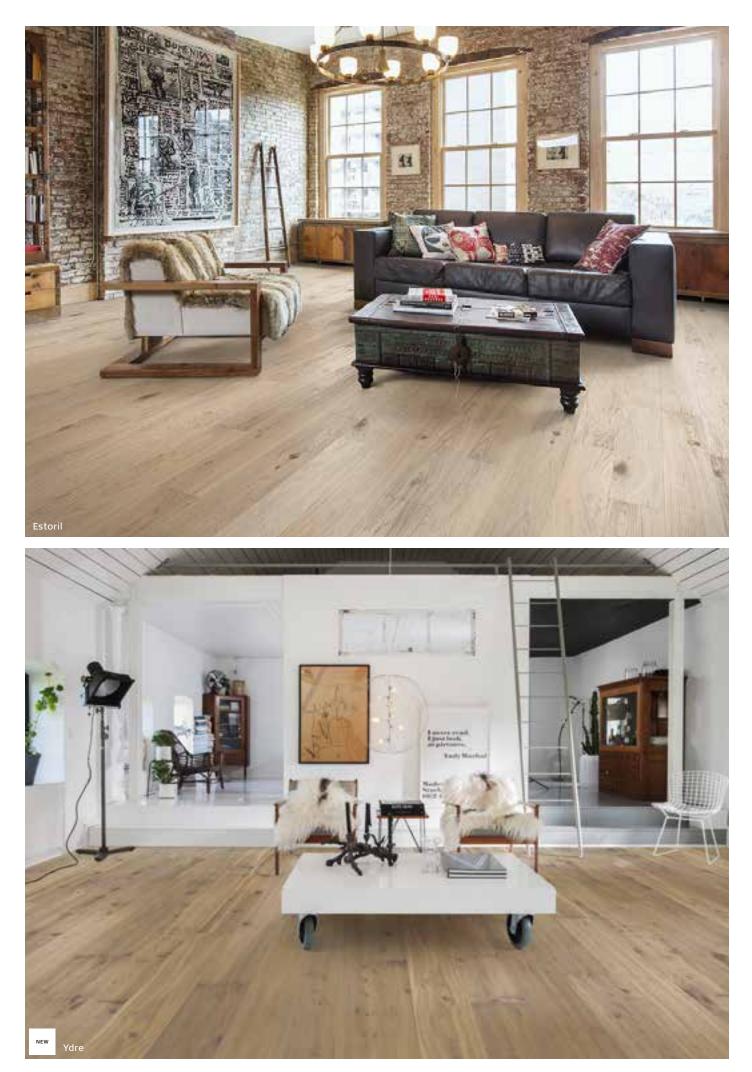

the possibilities endless, with three modular formats in three different shades. Use them to create your own unique pattern, from geometric to classical, or something with your own modern twist. Changing the direction of the grain creates a dynamic effect, bringing the surface to life.

See all the design possibilities and try them out at kahrs.com







# A ROOM TO LIVE IN

Relaxing, reading, spending time with family and entertaining friends. Your living room needs to fulfil all of these activities. With a beautiful, high quality wood floor from Kährs, you'll enjoy this special space even more. Within our wide selection of designs, surface treatments and colour tones, you're sure to find your own favourite.

Try out different living room styles at kahrs.com

Chateau

atim

ľ

1. A.













### INTRODUCING **REAL COLLECTION** MAKE A STATEMENT

If you want your floor to make a statement, take a look at our new Real Collection. These majestically sized oak planks come in lengths from 200–300 cm. In misty white, earthy grey or natural, all three are offered in an even or more rustic timber grain.







# THE HEART OF THE HOME

3

100

For many of us, the kitchen is the heart of the home. It's not only the place where meals are prepared, it's a hub where everyone loves to gather and spend time together. On busy weekdays, after work and school; at the weekend when things take a more leisurely pace. A Kährs floor will make it even more special.

FROM











### INTRODUCING **SMÅLAND COLLECTION** STEEPED IN HISTORY

The historical roots of Småland can be found in its