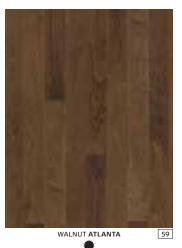

❸ ~

₩~

WALNUT GEORGIA

56

AMERICAN **NATURALS &** 

Native species, from red oak, walnut and Jarrah, to American cherry and hard maple, form a varied collection of stunning wood flooring styles.

Size: 1-strip 1800 x 130 x 15 mm 2-strip 2421/2423 x 200 x 15 mm