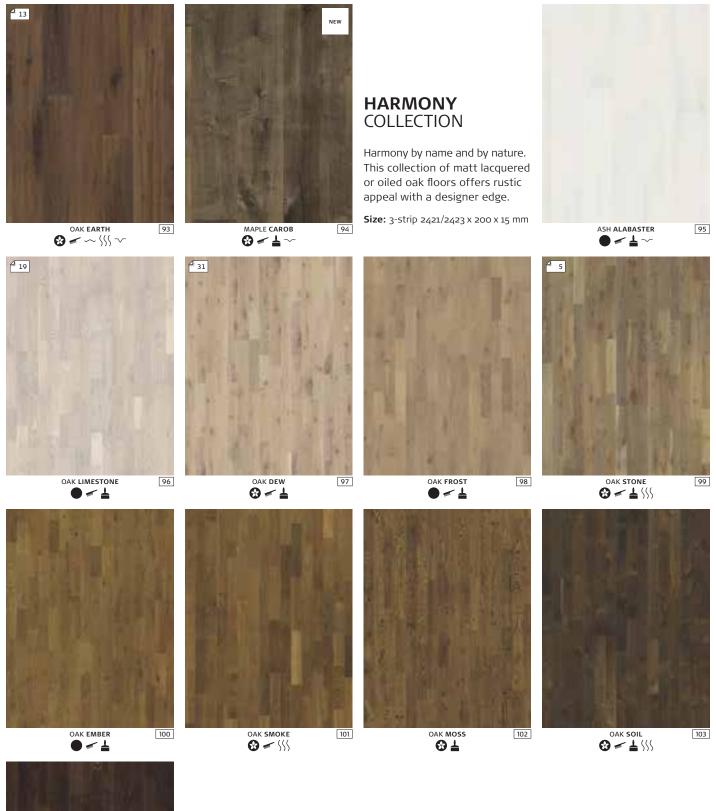

# **SMÅLAND**

Each plank is individually treated, according to its unique composition of knots and grain. The result is a dynamic surface that changes depending on the lighting in the room and from which angle it's viewed.

OAK KINDA ⊗ ~ ~ 🗖 🛓 ~

OAK FINNVEDEN

NEW OAK HANDBÖRD 15

⊗ ~ ~ 💟 🛓 ⟨⟨⟨ ~

8 - ~ ~

The traditional wide and long plank gets a modern overhaul. Featuring our modern, multilayer format, Grande is big on size and style.

**Size:** 1-strip 2800 x 260 x 20 mm

OAK CHATEAU

OAK CASTILLO ❸ ☞ ১১১ ~

❸ ~ ~ ▙ ऽऽऽ ~

OAK SPARUTO  $\odot \sim \langle \rangle \sim \sim$ 

❸ ▰ ∽ ▙ ऽऽऽ ∽

8 - ~ ~

<sup>⊿</sup> 30