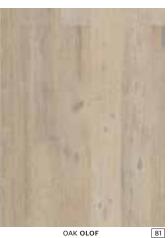

SAND COLLECTION

Ash and oak, lacquered and stained in pale tones, bring a light, fresh feel to the home.

**Size:** 1-strip 2100/2420 x 187 x 15 mm 2-strip 2423 x 200 x 15 mm 3-strip 2423 x 200 x 15 mm

OAK CANCUN