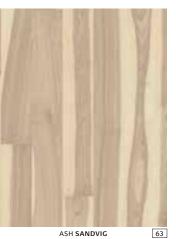

SAND COLLECTION

Ash and oak, lacquered and stained in pale tones, bring a light, fresh feel to the home.

**Size:** 1-strip 2100/2420 x 187 x 15 mm 2-strip 2423 x 200 x 15 mm 3-strip 2423 x 200 x 15 mm

OAK CANCUN