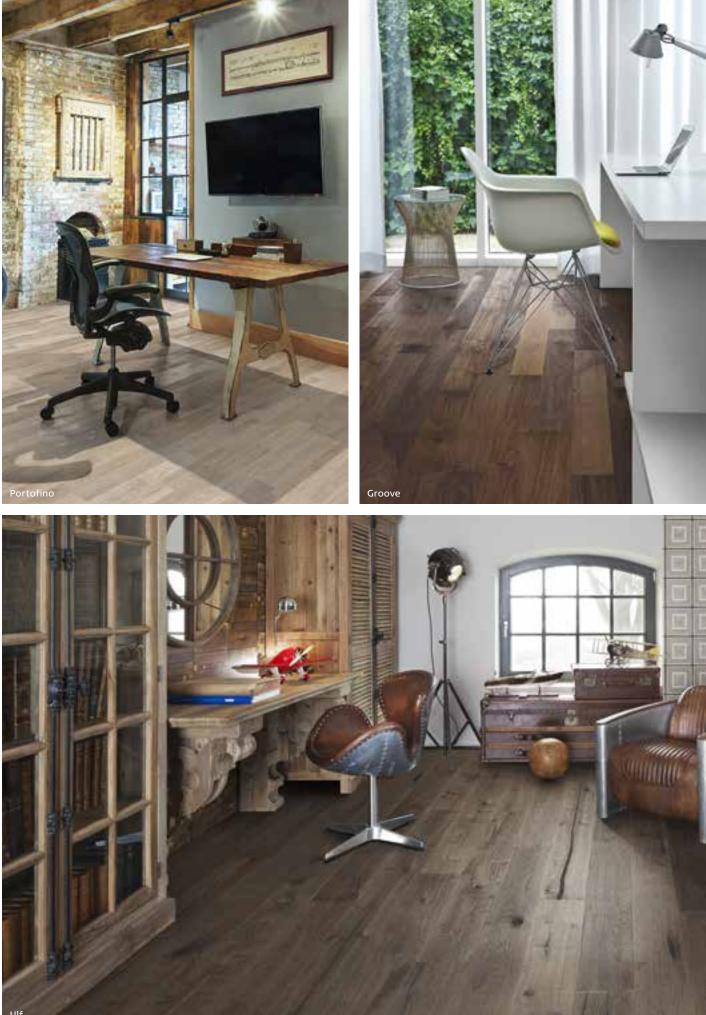

#### Whether it's a desk in the corner of the room, or a room of its own, make your home office a place where you love spending time. A warm and beautiful wood floor is sure to inspire your creativity, as well as enhancing a really homely space.