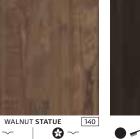

#### Size:

1-strip 1810 x 150 x 7 mm

OAK DOME ● ▰ ~

134

❸ 🖌 🛓 ~~

❸ 🖌 🛓 ∽

OAK GATE → \\\\ → | 🚱 🛩 \\\\ → 141

Our product lines are subject to ongoing change. Also, colour reproduction within the magazine cannot be guaranteed, due to limitations in print technology. We, therefore, recommend that you visit your Kährs' stockist to determine exact grain patterns and shades.