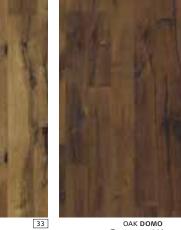

#### Size:

1-strip 1810 x 150 x 7 mm

OAK DOME ● ▰ ~

134

❸ 🖌 🛓 ~~

❸ 🖌 🛓 ∽

OAK GATE → \\\\ → | 🚱 🛩 \\\\ → 141

Our product lines are subject to ongoing change. Also, colour reproduction within the magazine cannot be guaranteed, due to limitations in print technology. We, therefore, recommend that you visit your Kährs' stockist to determine exact grain patterns and shades.