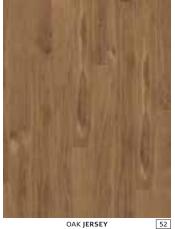

andinavian roots - every floor is a true classic.



Board thickness: 15 mm Surface layer thickness: 3.5 mm Core material: Spruce/Pine Resandable: 3-4 times Guarantee: 30 years

# 43 BEECH HELLERUP 42 BEECH VIBORG ASH KALMAR 44 8 19 EUROPEAN MAPLE SALZBURG 45 OAK CORNWALL 46 47 OAK HAMPSHIRE $\odot$ OAK BURGUNDY 50 48 OAK SIENA 49 OAK VERONA 51 0 🔂 🛩 $\Theta$ $\sim$

### NORDIC **NATURALS** COLLECTION

The warmth and luminosity of ash and beech wood floors pay tribute to Kährs' Scandinavian roots.

Size: 3-strip 2423 x 200 x 15 mm

### **EUROPEAN NATURALS** COLLECTION

White oak and European maple - in a variety of styles and finishes - bring a traditional, bright and lively feel to the home.

Size: 1-strip 2100/2420 x 187 x 15 mm 2-strip 2423 x 200 x 15 mm 3-strip 2423 x 200 x 15 mm







❸ ~



₩~



WALNUT GEORGIA

56

AMERICAN **NATURALS &** 

Native species, from red oak, walnut and Jarrah, to American cherry and hard maple, form a varied collection of stunning wood flooring styles.

Size: 1-strip 1800 x 130 x 15 mm 2-strip 2421/2423 x 200 x 15 mm

WORLD **COLLECTIONS** 



HARD MAPLE TORONTO 1



WALNUT MONTREAL \*

58







ž

WALNUT HARTFORD

57



Dł



SAND COLLECTION

Ash and oak, lacquered and stained in pale tones, bring a light, fresh feel to the home.

**Size:** 1-strip 2100/2420 x 187 x 15 mm 2-strip 2423 x 200 x 15 mm 3-strip 2423 x 200 x 15 mm



OAK CANCUN

Dł

62



OAK ESTORIL ❸ 🖌 🛓 ~~







●∔

### CLASSIC NOUVEAU COLLECTION

Brushed and bevelled to perfection, with a matt lacquer finish - old meets new, in a spectrum of shades.

**Size:** 1-strip 2