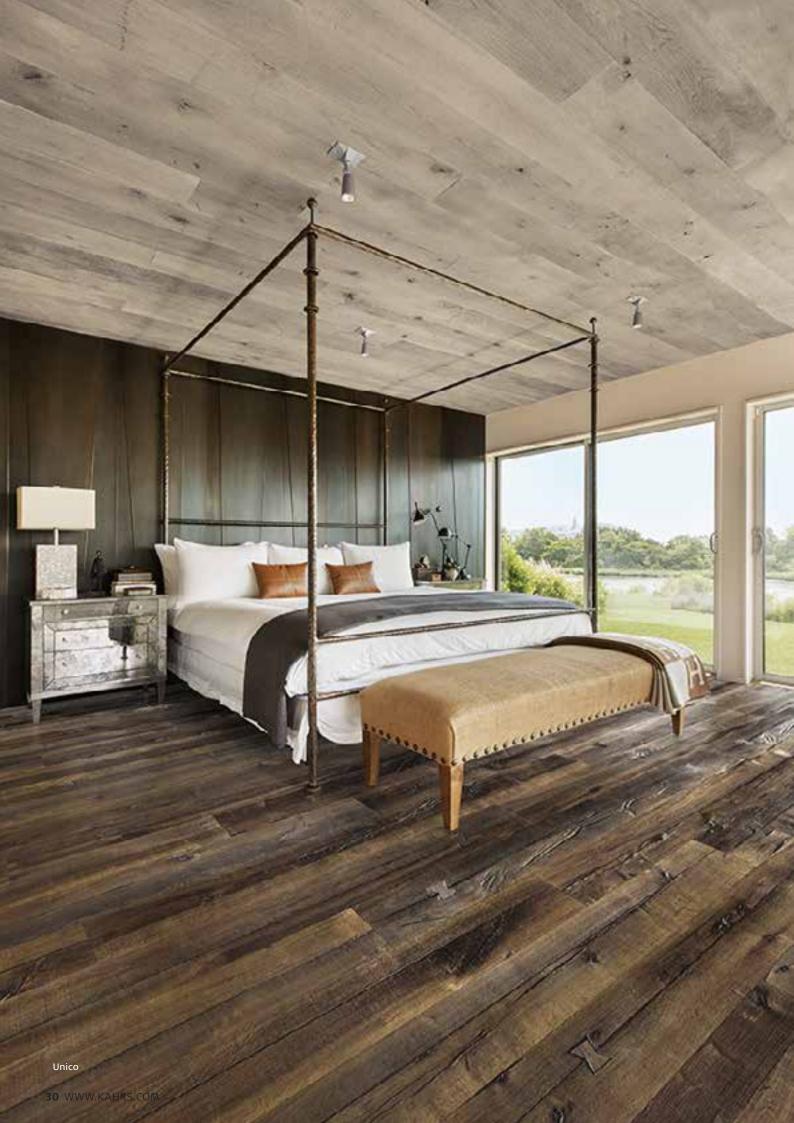

### DA CAPO COLLECTION

Evoking the beauty of authentic, reclaimed timber, the Da Capo Collection includes exclusive designs that are rich in character.

**Size:** 1-strip 1900 x 190 x 15 mm 2-strip 1900 x 190 x 15 mm