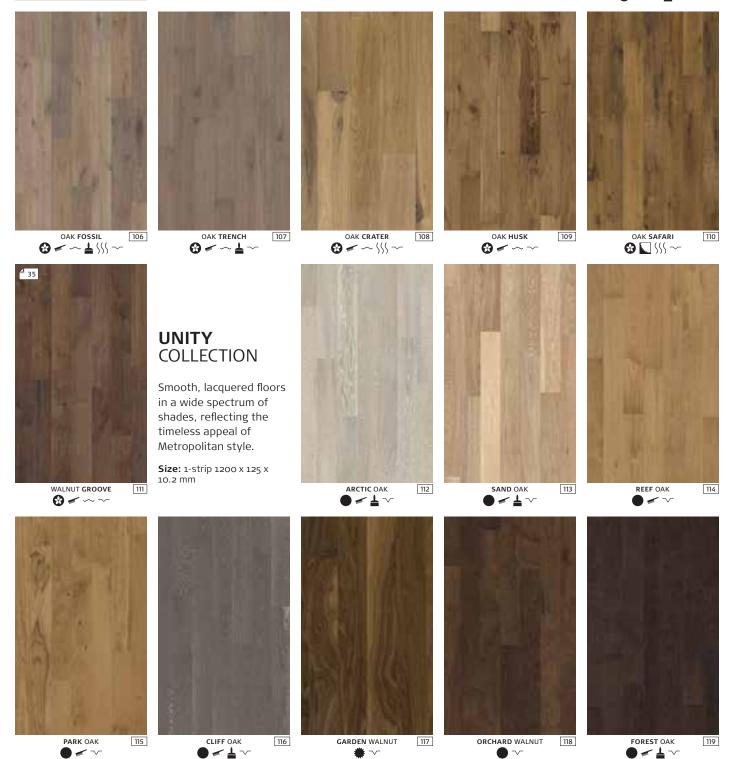

cquer ● Matt lacquer ♀ Oil Brushing Handscraped Coloured stains \$\\ Smoked Bevelled edges Micro-bevelled edges
Colour guide reference, pages 50-51 25 Shown on page





oak lava

# Kährs **Spirit**



Board thickness: 10.2 mm Surface layer thickness: 1.9 mm Core material: EcoCore Resandable: Once Guarantee: 20 years

### LONG-LASTING BEAUTY

Beauty isn't always fleeting – particularly when it comes to Kährs' Spirit Collection. Thanks to its durable finish, floors from the Spirit Collection retain their beauty for years, making them perfect for your home, as well as some commercial areas.

### RUGGED COLLECTION

Five unique oak designs, united by a rustic appearance, the Rugged range gives a contemporary edge to a traditional look.

**Size:** 1-strip 1200 x 125 x 10.2 mm



OAK HELIX 105





### THE PERFECT FIT

Measuring just 7 mm in thickness, the slender profile of Linnea offers a low-impact, real wood flooring option for any space. These beautiful wood veneer floors bring unrivalled style to the home. A modern, natural choice.



Board thickness: 7 mm Surface layer thickness: o.6 mm Core material: HDF (High Density Fibreboard) Resandable: No Guarantee: 12 years





8



HABITAT

to golden walnut – in a contemporary, 1-strip format - eco-friendly Habitat offers glamour with a conscience.

#### Size:

1-strip 1810 x 150 x 7 mm

OAK DOME ● ▰ ~

134



❸ 🖌 🛓 ~~











❸ 🖌 🛓 ∽



OAK GATE → \\\\ → | 🚱 🛩 \\\\ → 141



Our product lines are subject to ongoing change. Also, colour reproduction within the magazine cannot be guaranteed, due to limitations in print technolog