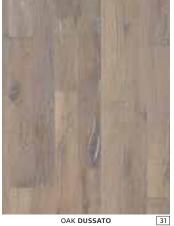

**Size:** 1-strip 2800 x 260 x 20 mm

OAK CHATEAU

OAK CASTILLO ❸ ☞ ১১১ ~

❸ ~ ~ ▙ ऽऽऽ ~

OAK SPARUTO  $\odot \sim \langle \rangle \sim \sim$ 

❸ ▰ ∽ ▙ ऽऽऽ ∽

8 - ~ ~

<sup>⊿</sup> 30