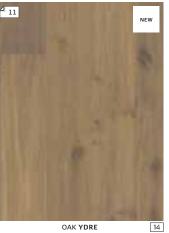

and absolute attention to detail.



#### Shine / Da Capo / Småland Board thickness: 15 mm

Surface layer thickness: 3.5 mm Core material: Ply/Pine Resandable: 3-4 times Guarantee: 30 years Real / Grande

Board thickness: 20 mm Surface layer thickness: 5 mm (Real) / 6 mm (Grande) Core material: Oak (Real) / Ply/Poplar (Grande) Resandable: 3–4 times Guarantee: 30 years



🚱 Oil 🧹 Brushing 🗠 Handscraped 📘 Saw marks 🛓 Coloured stains 🗸 Bevelled edges 🗸 Micro-bevelled edges 🔟 Colour guide reference, pages 50-51 25 Shown on page



# **SMÅLAND**

Each plank is individually treated, according to its unique composition of knots and grain. The result is a dynamic surface that changes depending on the lighting in the room and from which angle it's viewed.



OAK KINDA ⊗ ~ ~ 🗖 🛓 ~



OAK FINNVEDEN





NEW OAK HANDBÖRD 15

⊗ ~ ~ 💟 🛓 ⟨⟨⟨ ~





8 - ~ ~







The traditional wide and long plank gets a modern overhaul. Featuring our modern, multilayer format, Grande is big on size and style.

**Size:** 1-strip 2800 x 260 x 20 mm











OAK CHATEAU





OAK CASTILLO ❸ ☞ ১১১ ~



❸ ~ ~ ▙ ऽऽऽ ~



OAK SPARUTO  $\odot \sim \langle \rangle \sim \sim$ 



❸ ▰ ∽ ▙ ऽऽऽ ∽



8 - ~ ~

<sup>⊿</sup> 30

### DA CAPO COLLECTION

Evoking the beauty of authentic, reclaimed timber, the Da Capo Collection includes exclusive designs that are rich in character.

**Size:** 1-strip 1900 x 190 x 15 mm 2-strip 1900 x 190 x 15 mm

OAK MAGGIORE

❸ ~ ~ ~

SHINE

COLLECTION

like never before.

36

This striking range – featuring high-gloss, pearlised and metallic effects – brings high fashion glamour to wood