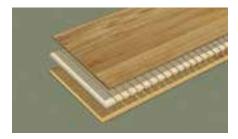

Board thickness: 15 mm Surface layer thickness: 3 mm Core material: Plywood Resandable: 2–3 times Guarantee: 30 years