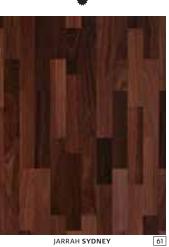

❸ ~

₩~

WALNUT GEORGIA

56

AMERICAN **NATURALS &** 

Native species, from red oak, walnut and Jarrah, to American cherry and hard maple, form a varied collection of stunning wood flooring styles.

Size: 1-strip 1800 x 130 x 15 mm 2-strip 2421/2423 x 200 x 15 mm