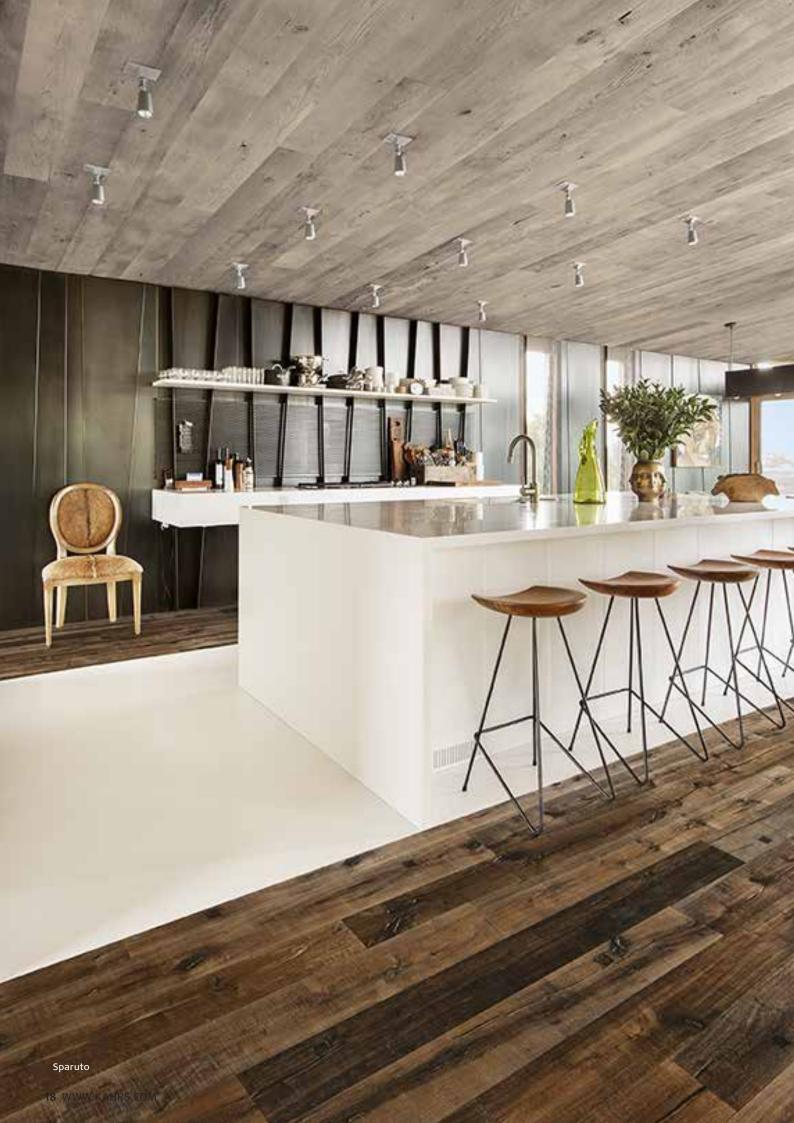

# THE HEART OF THE HOME

3

100

For many of us, the kitchen is the heart of the home. It's not only the place where meals are prepared, it's a hub where everyone loves to gather and spend time together. On busy weekdays, after work and school; at the weekend when things take a more leisurely pace. A Kährs floor will make it even more special.

# BON APPETITE

If your goal is to create an inviting space that will work just as well for dinner parties, as it will for an intimate meal for two, then start from the ground up. A wood floor from Kährs will add both elegance and warmth.