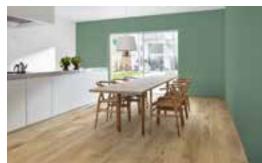

# **4** CHANGE YOUR WALL COLOUR

Change the colour of the walls in your room to reflect your taste, and complement your floor. Save and share.

# Look and be Inspired

On our new home page you'll also find hundreds of inspirational roomsets, in a multitude of designs and styles, from all around the world.

When you have created your favourite combinations, save them. That way, you can sleep on it and see if your mood changes. Need a second opinion? Share it with your friends on Facebook and Instagram.