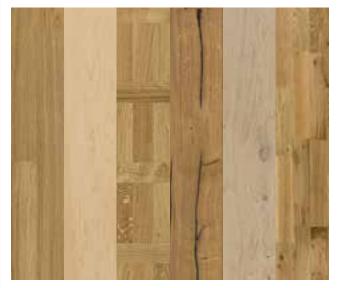

#### ENDLESS VARIATIONS

Whatever the size of room or interior style, there's a Kährs floor that will enhance the space. Our wood floors come in many wood species, sizes, patterns and finishes.

kahrs.com/Products

#### A DIFFERENT SHADE OF NATURE

From pure white to inky black. From warm russet to soft grey. Kährs offers the widest range of colours and shades. To obtain the right nuance, we use staining techniques and different surface treatments in our design processes. These enhance the natural tone and texture of the wood, without disguising the fabulous natural feel. kahrs.com/Products