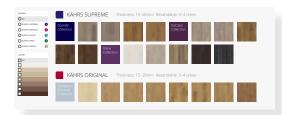

# Kährs Supreme

## SUPREME QUALITY AND CRAFTSMANSHIP

Using time-honoured skills, Kährs combines unrivalled hand-made craftsmanship, outstanding design and the latest production and surface techniques to create a floor of distinction. Unique floors in oak, ash and beech come to life in an array of designs and finishes, all united by striking, exclusive looks and absolute attention to detail.

#### Shine / Da Capo / Småland Board thickness: 15 mm

Surface layer thickness: 3.5 mm Core material: Ply/Pine Resandable: 3-4 times Guarantee: 30 years Real / Grande

Board thickness: 20 mm Surface layer thickness: 5 mm (Real) / 6 mm (Grande) Core material: Oak (Real) / Ply/Poplar (Grande) Resandable: 3–4 times Guarantee: 30 years

🚱 Oil 🧹 Brushing 🗠 Handscraped 📘 Saw marks 🛓 Coloured stains 🗸 Bevelled edges 🗸 Micro-bevelled edges 🔟 Colour guide reference, pages 50-51 25 Shown on page