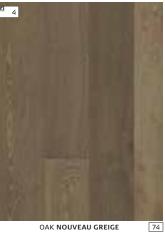

# OAK NOUVEAU HAZE 71 ● 🖌 🛓 ~~ OAK NOUVEAU TAR 75

Long wide boards with even grains define this collection of 1-strip floors, crafted from the finest oak.

**Size:** 1-strip 2100/2420 x 187 x 15 mm

OAK PARIS • - -🔰 🚱 🛩 🛓