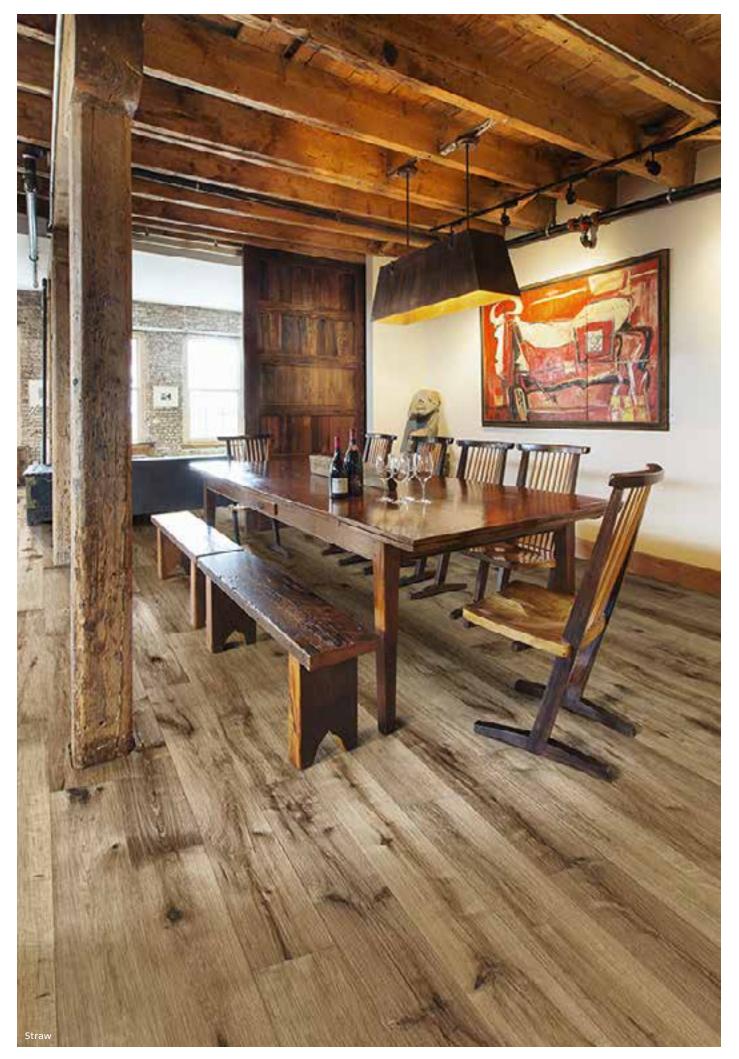

mysterious wilderness – and even fewer dared to challenge the thirteen chieftains who held them in their power. Smaland – their collective Swedish name that dates back to the 12th century – means small countries. Småland has also been the "home" of Kährs since 1857, when the company was established here – close to the vast woodlands! The wild beauty of this area is the inspiration for our new collection of unique, rustic floors. Floors made in Småland, Sweden!

See the whole range and try them out in different room settings at **kahrs.com** 









# BON APPETITE

If your goal is to create an inviting space that will work just as well for dinner parties, as it will for an intimate meal for two, then start from the ground up. A wood floor from Kährs will add both elegance and warmth.







### AN EVER LASTING LOVE

Wood is the most eco-friendly, beautiful and versatile flooring material there is. That's why we only work with wood. Few materials can add as much warmth and atmosphere as wood. It softens the most minimalistic designs, while accentuating the mood of a more traditional interior. And although trends may come and go, quality and true style never goes out of fashion. That's why a wood floor from Kährs will always be the perfect choice.



# 1857

#### MADE IN SWEDEN

Kährs of Sweden is the oldest wood floor manufacturer in the world still in operation, with a history that dates back to 1857. It is also the most innovative, with a history of wood floor inventions and innovations that span decades. They include the world's first patented multi-layer wood floor in