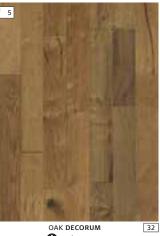

Oil 🧹 Brushing 🗠 Handscraped 📘 Saw marks 🛓 Coloured stains 🗸 Bevelled edges 🗸 Micro-bevelled edges 🔟 Colour guide reference, pages 50-51 25 Shown on page



# **SMÅLAND**

Each plank is individually treated, according to its unique composition of knots and grain. The result is a dynamic surface that changes depending on the lighting in the room and from which angle it's viewed.



OAK KINDA ⊗ ~ ~ 🗖 🛓 ~



OAK FINNVEDEN





NEW OAK HANDBÖRD 15

⊗ ~ ~ 💟 🛓 ⟨⟨⟨ ~





8 - ~ ~







The traditional wide and long plank gets a modern overhaul. Featuring our modern, multilayer format, Grande is big on size and style.

**Size:** 1-strip 2800 x 260 x 20 mm











OAK CHATEAU





OAK CASTILLO ❸ ☞ ১১১ ~



❸ ~ ~ ▙ ऽऽऽ ~



OAK SPARUTO  $\odot \sim \langle \rangle \sim \sim$ 



❸ ▰ ∽ ▙ ऽऽऽ ∽



8 - ~ ~

<sup>⊿</sup> 30

### DA CAPO COLLECTION

Evoking the beauty of authentic, reclaimed timber, the Da Capo Collection includes exclusive designs that are rich in character.

**Size:** 1-strip 1900 x 190 x 15 mm 2-strip 1900 x 190 x 15 mm

OAK MAGGIORE

❸ ~ ~ ~

SHINE

COLLECTION

like never before.

36

This striking range – featuring high-gloss, pearlised and metallic effects – brings high fashion glamour to wood floors

Size: 1-strip 1800 x 130 x 15 mm 1-strip 2100/2420 x 187 x 15 mm



OAK INDOSSATI 



 $\odot \sim \sim \leq \leq \sim$ 

34



BEECH OPAQUE > ∔ ~



ິ 🖌 🛓 ~



OAK UNICO

OAK FUMOIR \$

ASH BLACK COPPER ○ ▲ ~

40

31



💭 High gloss lacquer 🚯 Oil 🖌 Brushing 🗠 Handscraped 🔲 Saw marks 🛓 Coloured stains 👭 Smoked 🖓 Bevelled edges 🗠 Micro-bevelled edges 10 Colour guid