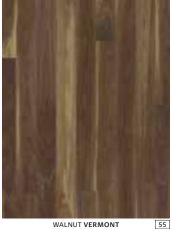

❸ ~

₩~

WALNUT GEORGIA

56

AMERICAN **NATURALS &** 

Native species, from red oak, walnut and Jarrah, to American cherry and hard maple, form a varied collection of stunning wood flooring styles.

Size: 1-strip 1800 x 130 x 15 mm 2-strip 2421/2423 x 200 x 15 mm

WORLD **COLLECTIONS** 

HARD MAPLE TORONTO 1

WALNUT MONTREAL \*

58

ž

WALNUT HARTFORD

57

Dł