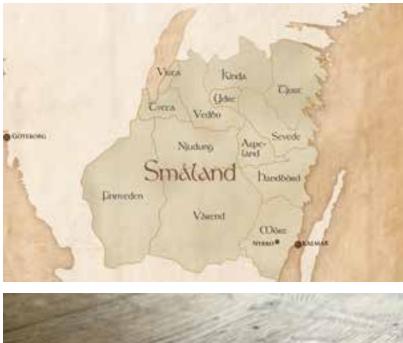

### INTRODUCING **SMÅLAND COLLECTION** STEEPED IN HISTORY

The historical roots of Småland can be found in its mythical forests. Few dared to enter into their dark, mysterious wilderness – and even fewer dared to challenge the thirteen chieftains who held them in their power. Smaland – their collective Swedish name that dates back to the 12th century – means small countries. Småland has also been the "home" of Kährs since 1857, when the company was established here – close to the vast woodlands! The wild beauty of this area is the inspiration for our new collection of unique, rustic floors. Floors made in Småland, Sweden!