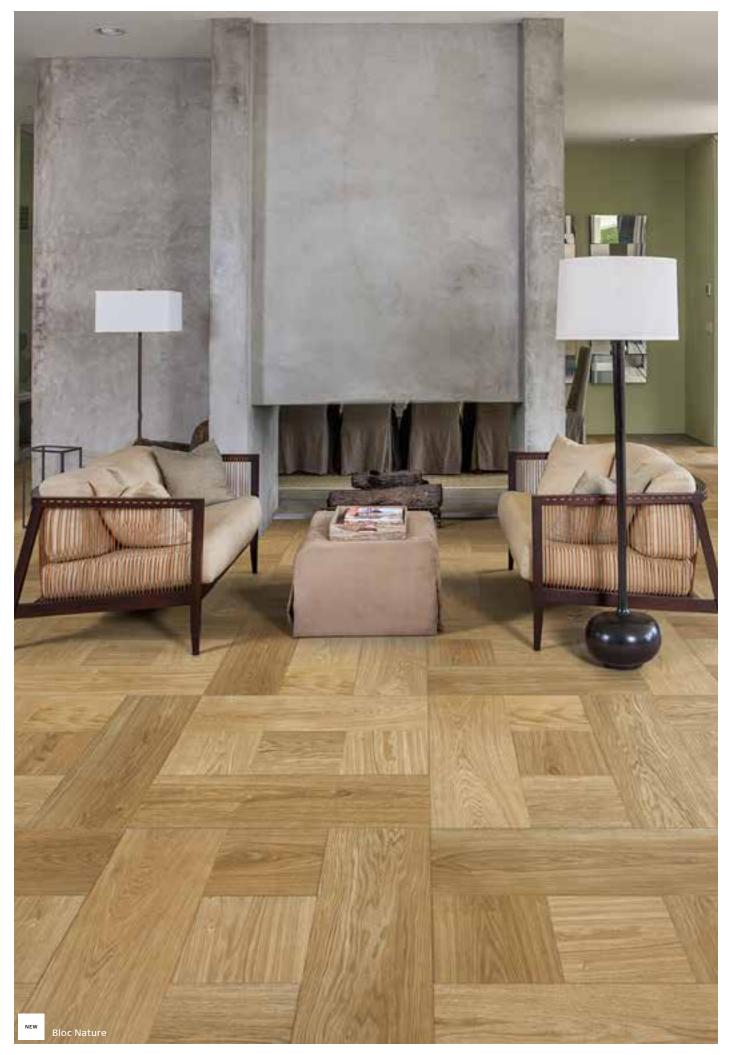

### INTRODUCING **BLOC COLLECTION** ENDLESS POSSIBILITIES

The idea is simple, the possibilities endless, with three modular formats in three different shades. Use them to create your own unique pattern, from geometric to classical, or something with your own modern twist. Changing the direction of the grain creates a dynamic effect, bringing the surface to life.