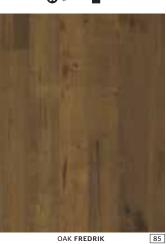

ł

62



OAK ESTORIL ❸ 🖌 🛓 ~~







●∔

### CLASSIC NOUVEAU COLLECTION

Brushed and bevelled to perfection, with a matt lacquer finish - old meets new, in a spectrum of shades.

**Size:** 1-strip 2100/2420 x 187 x 15 mm 2-strip 2423 x 200 x 15 mm



● 🛩 🛓 🗸



OAK NOUVEAU BLACK ● 🛩 🛓 ~~





● 🛩 🛓 ~~



• 🖌 🛓 ১১১ ~~

# OAK NOUVEAU HAZE 71 ● 🖌 🛓 ~~ OAK NOUVEAU TAR 75





Long wide boards with even grains define this collection of 1-strip floors, crafted from the finest oak.

**Size:** 1-strip 2100/2420 x 187 x 15 mm



OAK PARIS • - -🔰 🚱 🛩 🛓



OAK NOUVEAU CHARCOAL

● 🛩 🛓 ~~

77





Rustic oak with a heavily brushed, hand-scraped finish – a celebration of Kährs'

**Size:** 1-strip 2420 x 187 x 15 mm

tradition of quality and craftsmanship.

FOUNDERS COLLECTION











оак **јонал** 







86



Oak planks with a hand-crafted surface finish – the Artisan range combines rustic elegance with cool contemporary design.

**Size:** 1-strip 1830 x 189 x 15 mm 1-strip 1900 x 190 x 15 mm







♣ Lacquer ● Matt lacquer ♀ Oil Brushing Handscraped Coloured stains \$\\ Smoked Bevelled edges Micro-bevelled edges
Colour guide reference, pages 50-51 25 Shown on page





oak lava

# Kährs **Spirit**



Board thickness: 10.2 mm Surface layer thickness: 1.9 mm Core material: EcoCore Resandable: Once Guarantee: 20 years

### LONG-LASTING BEAUTY

Beauty isn't always fleeting – particularly when it comes to Kährs' Spirit Collection. Thanks to its durable finish, floors from the Spirit Collection retain their beauty for years, making them perfect for your home, as well as some commercial a