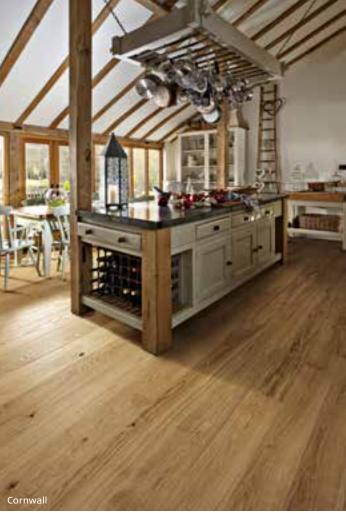

# THE HEART OF THE HOME

3

100

For many of us, the kitchen is the heart of the home. It's not only the place where meals are prepared, it's a hub where everyone loves to gather and spend time together. On busy weekdays, after work and school; at the weekend when things take a more leisurely pace. A Kährs floor will make it even more special.

# BON APPETITE

If your goal is to create an inviting space that will work just as well for dinner parties, as it will for an intimate meal for two, then start from the ground up. A wood floor from Kährs will add both elegance and warmth.

# 43 BEECH HELLERUP 42 BEECH VIBORG ASH KALMAR 44 8 19 EUROPEAN MAPLE SALZBURG 45 OAK CORNWALL 46 47 OAK HAMPSHIRE $\odot$ OAK BURGUNDY 50 48 OAK SIENA 49 OAK VERONA 51 0 🔂 🛩 $\Theta$ $\sim$