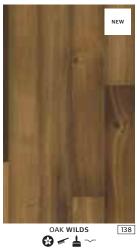

#### Size:

1-strip 1810 x 150 x 7 mm

OAK DOME ● ▰ ~

134

❸ 🖌 🛓 ~~

❸ 🖌 🛓 ∽

OAK GATE → \\\\ → | 🚱 🛩 \\\\ → 141

Our product lines are subject to ongoing change. Also, colour reproduction within the magazine cannot be guaranteed, due to limitations in print technology. We, therefore, recommend that you visit your Kährs' stockist to determine exact grain patterns and shades.