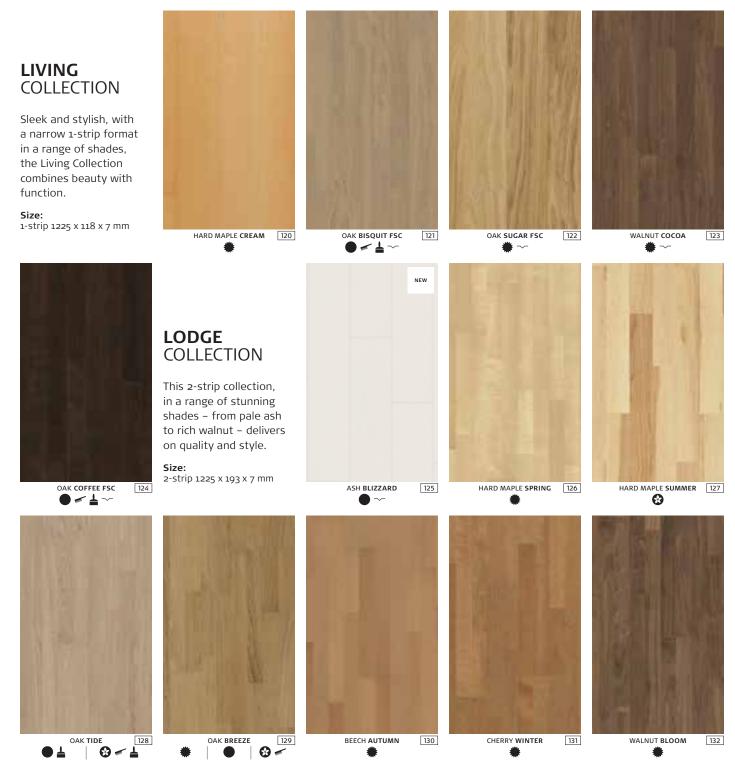

### THE PERFECT FIT

Measuring just 7 mm in thickness, the slender profile of Linnea offers a low-impact, real wood flooring option for any space. These beautiful wood veneer floors bring unrivalled style to the home. A modern, natural choice.

Board thickness: 7 mm Surface layer thickness: o.6 mm Core material: HDF (High Density Fibreboard) Resandable: No Guarantee: 12 years

8

HABITAT

to golden walnut – in a contemporary, 1-strip format - eco-friendly Habitat offers glamour with a conscience.

#### Size:

1-strip 1810 x 150 x 7 mm

OAK DOME ● ▰ ~

134

❸ 🖌 🛓 ~~

❸ 🖌 🛓 ∽

OAK GATE → \\\\ → | 🚱 🛩 \\\\ → 141

Our product lines are subject to ongoing change. Also, colour reproduction within the magazine cannot be guaranteed, due to limitations in print technology. We, therefore, recommend that you visit your Kährs' stockist to determine exact grain patterns and shades.