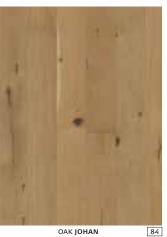

оак **јонал** 

86

Oak planks with a hand-crafted surface finish – the Artisan range combines rustic elegance with cool contemporary design.

**Size:** 1-strip 1830 x 189 x 15 mm 1-strip 1900 x 190 x 15 mm