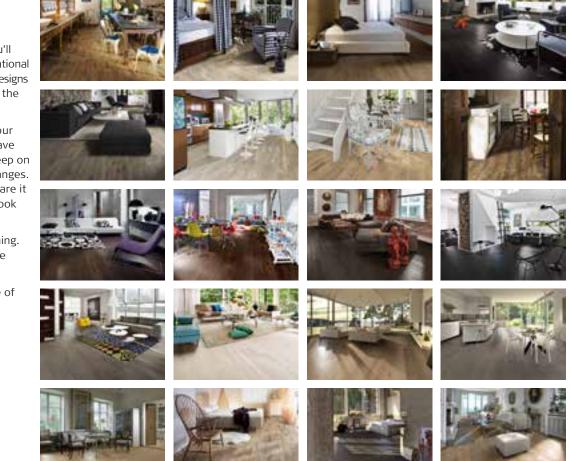

# WELCOME TO KÄHRS

Never before has it been so inspiring, with so much to choose from. On the pages that follow, you'll get a first glimpse of our many new and exciting designs, along with an insight into our full range of wood floors. For even more ideas, visit our new website, at www.kahrs.com, where you can design your own interior, mixing and matching floors in different room styles, and with different wall colours. On our home page, you'll find links to all the information your need. Enjoy! See more on pages 36–37.

# A ROOM TO LIVE IN

Relaxing, reading, spending time with family and entertaining friends. Your living room needs to fulfil all of these activities. With a beautiful, high quality wood floor from Kährs, you'll enjoy this special space even more. Within our wide selection of designs, surface treatments and colour tones, you're sure to find your own favourite.

# THE HEART OF THE HOME

3

100

For many of us, the kitchen is the heart of the home. It's not only the place where meals are prepared, it's a hub where everyone loves to gather and spend time together. On busy weekdays, after work and school; at the weekend when things take a more leisurely pace. A Kährs floor will make it even more special.

# BON APPETITE

If your goal is to create an inviting space that will work just as well for dinner parties, as it will for an intimate meal for two, then start from the ground up. A wood floor from Kährs will add both elegance and warmth.

# SWEET DREAMS

Surround yourself with beauty, comfort and a stunning wood floor in the most intimate room in the home. That's what dreams are made of.

#### Whether it's a desk in the corner of the room, or a room of its own, make your home office a place where you love spending time. A warm and beautiful wood floor is sure to inspire your creativity, as well as enhancing a really homely space.

# Look and be Inspired

On our new home page you'll also find hundreds of inspirational roomsets, in a multitude of designs and styles, from all around the world.

When you have created your favourite combinations, save them. That way, you can sleep on it and see if your mood changes. Need a second opinion? Share it with your friends on Facebook and Instagram.