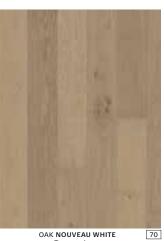

# OAK NOUVEAU HAZE 71 ● 🖌 🛓 ~~ OAK NOUVEAU TAR 75

Long wide boards with even grains define this collection of 1-strip floors, crafted from the finest oak.

**Size:** 1-strip 2100/2420 x 187 x 15 mm

OAK PARIS • - -🔰 🚱 🛩 🛓